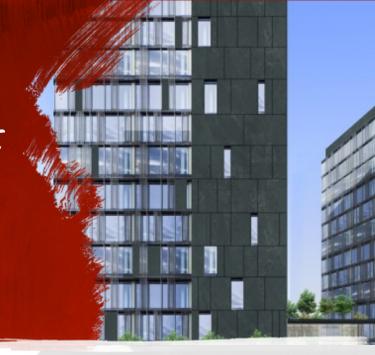

# Felix Plaza - Building A

Bucharest, Sector 2, 18, Clopotarii Vechi

#### **Building information**

| Building status      | On hold     |
|----------------------|-------------|
| Year of construction | 2020        |
| Parking ratio        | 1 / 60 sq m |
| Total building area  | 9 600 sq m  |