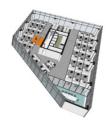

## officefinder.ro

# Office to let

# Felix Plaza - Building A

Bucharest, Sector 2, 18, Clopotarii Vechi



#### **Building information**

| Building status      | On hold     |
|----------------------|-------------|
| Year of construction | 2020        |
| Parking ratio        | 1 / 60 sq m |
| Total building area  | 9 600 sq m  |

#### **Commercial terms**

| Office space*      | after login * |
|--------------------|---------------|
| Parking            | after login * |
| Service charge*    | after login * |
| Minimum lease term | after login * |
| Availability       | after login * |

\* Asking terms for m<sup>2</sup>/month

#### Location



#### Available space

9 600 og m

Available office space



# office**finder.ro**

## Typical floor plan





### Public transport

Metro: M1, M2

Bus: 300, 381, N119, 182, N113

Tram: 1, 34, 46