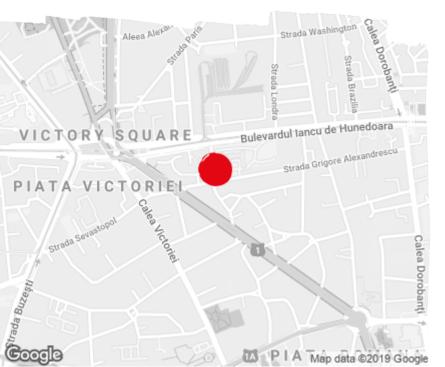

#### Location

### Public transport

Metro: M1, M2

Bus: 300, 381, N119, 182, N113

Tram: 1, 34, 46